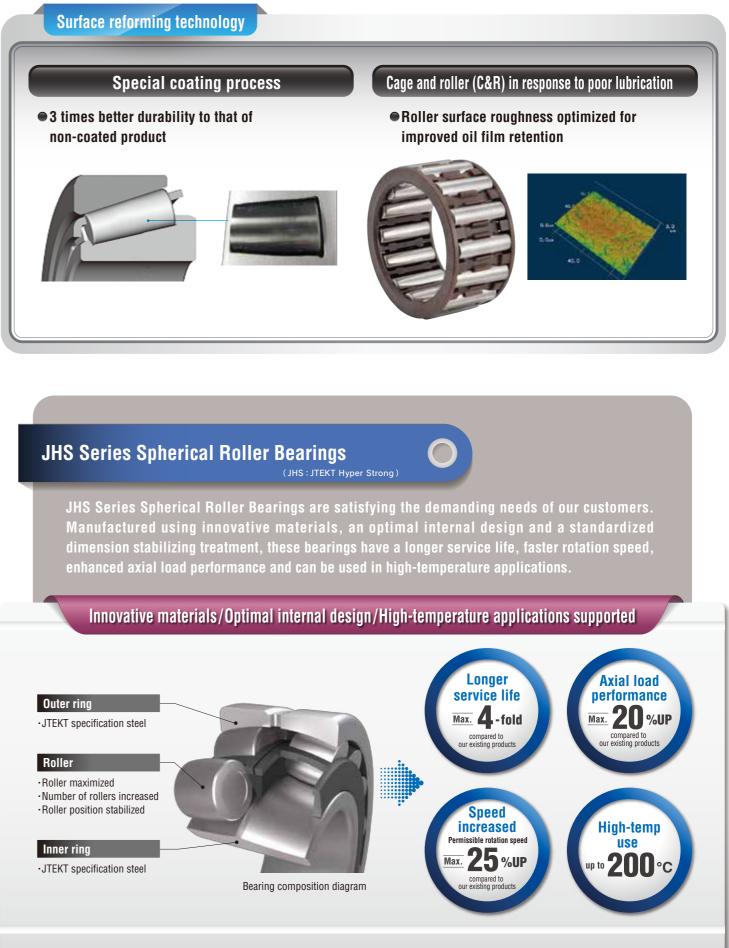

- Inner specification optimization
- •Crowning optimization
- ·Low temperature rise design
- •KE heat treatment: case-hardened steel
- •SH heat treatment: bearing steel
- •Shaft System Analysis Program (Dedicated software developed in-house)
- Structure / mechanism / fluid analysis (general-purpose software)
- Benchmark evaluation tests
- •X-ray/ultrasound analysis
- •Special coating process
- •Surface roughness optimization