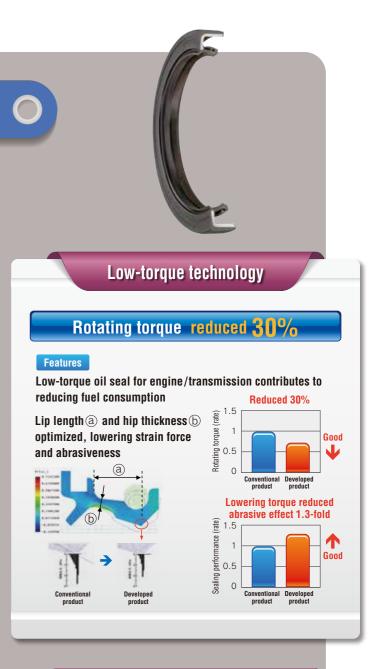

- Inner specification optimization
- •Crowning optimization
- ·Low temperature rise design
- •KE heat treatment: case-hardened steel
- •SH heat treatment: bearing steel
- •Shaft System Analysis Program (Dedicated software developed in-house)
- Structure / mechanism / fluid analysis (general-purpose software)
- Benchmark evaluation tests
- •X-ray/ultrasound analysis
- •Special coating process
- •Surface roughness optimization