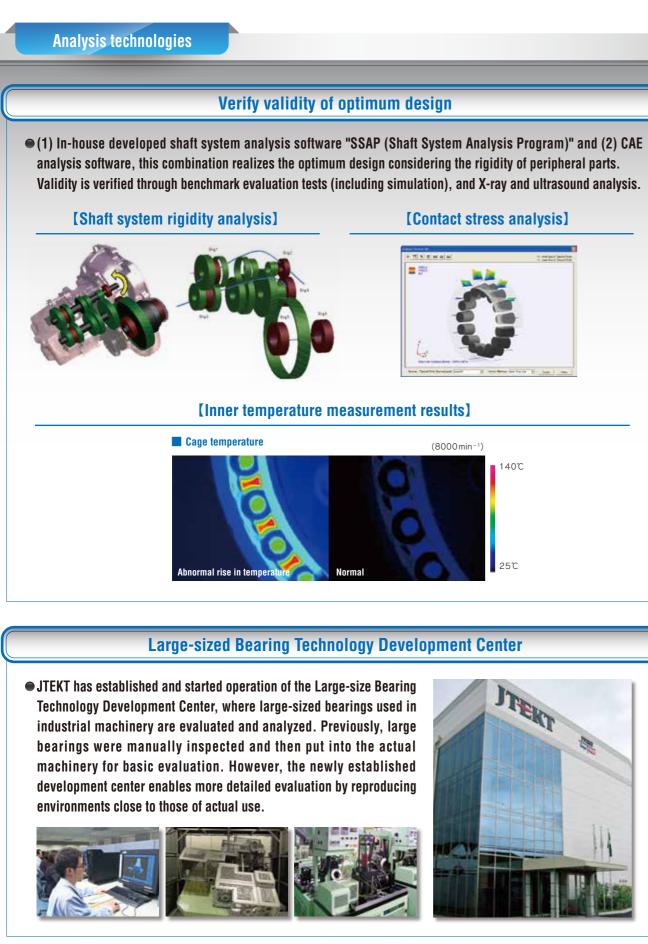

- Inner specification optimization
- •Crowning optimization
- ·Low temperature rise design
- •KE heat treatment: case-hardened steel
- •SH heat treatment: bearing steel
- •Shaft System Analysis Program (Dedicated software developed in-house)
- Structure / mechanism / fluid analysis (general-purpose software)
- Benchmark evaluation tests
- •X-ray/ultrasound analysis
- •Special coating process
- •Surface roughness optimization