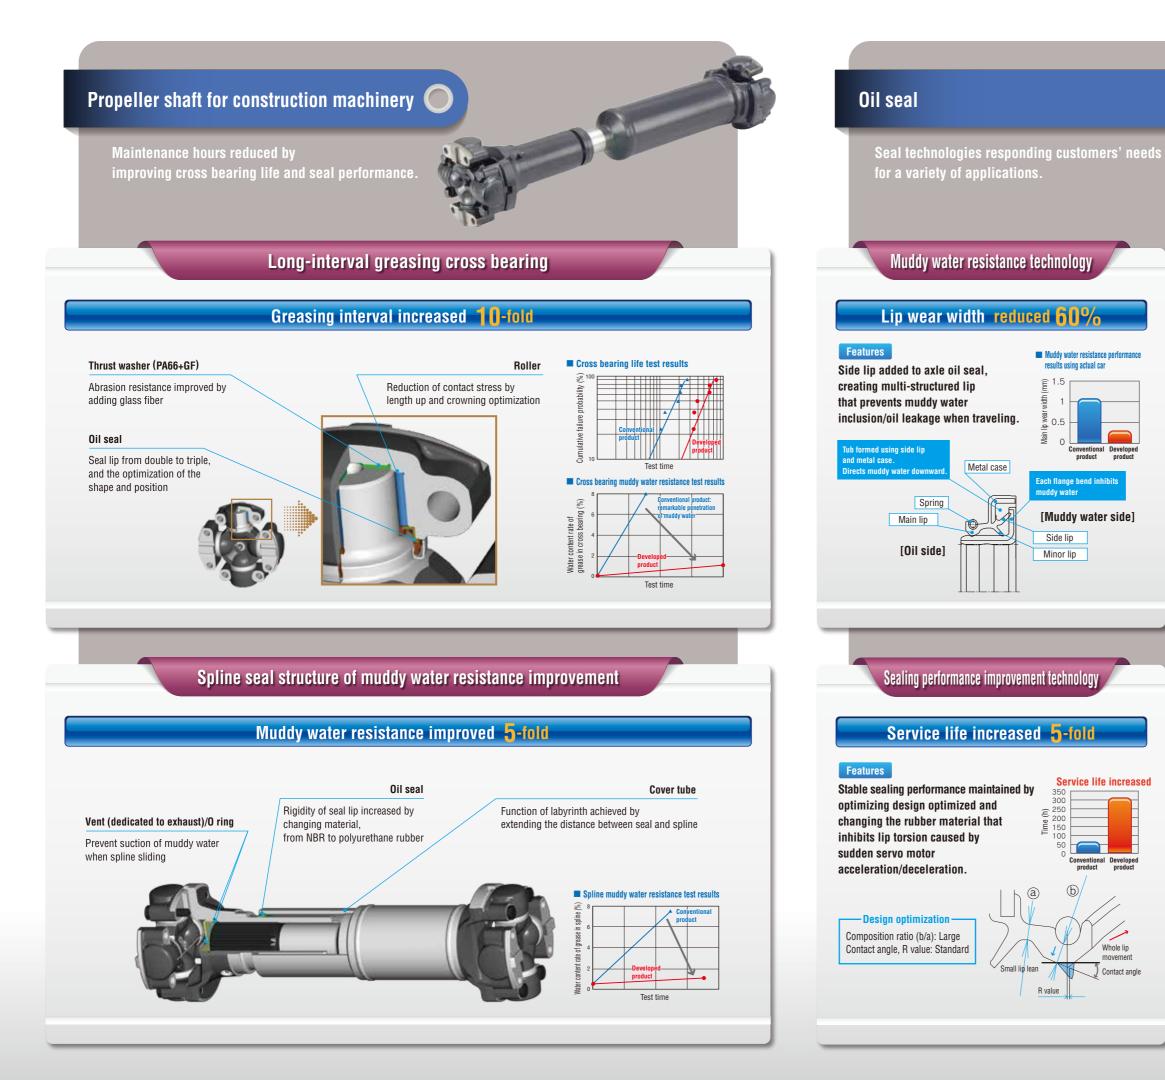

- Inner specification optimization
- •Crowning optimization
- ·Low temperature rise design
- •KE heat treatment: case-hardened steel
- •SH heat treatment: bearing steel
- •Shaft System Analysis Program (Dedicated software developed in-house)
- Structure / mechanism / fluid analysis (general-purpose software)
- Benchmark evaluation tests
- •X-ray/ultrasound analysis
- •Special coating process
- •Surface roughness optimization