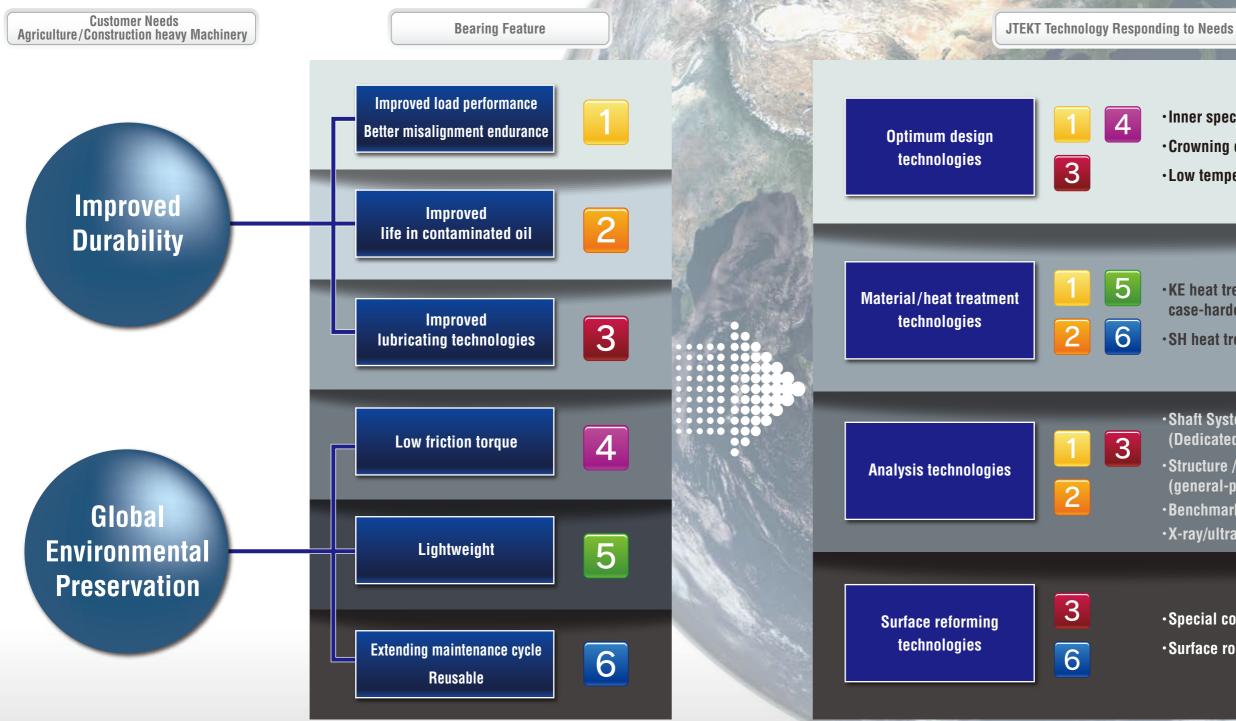

- Inner specification optimization
- •Crowning optimization
- ·Low temperature rise design
- •KE heat treatment: case-hardened steel
- •SH heat treatment: bearing steel
- •Shaft System Analysis Program (Dedicated software developed in-house)
- Structure / mechanism / fluid analysis (general-purpose software)
- Benchmark evaluation tests
- •X-ray/ultrasound analysis
- •Special coating process
- •Surface roughness optimization

### JTEKT products responding to agricultural/ construction machinery needs ①

### JTEKT products responding to agricultural/construction machinery needs 2